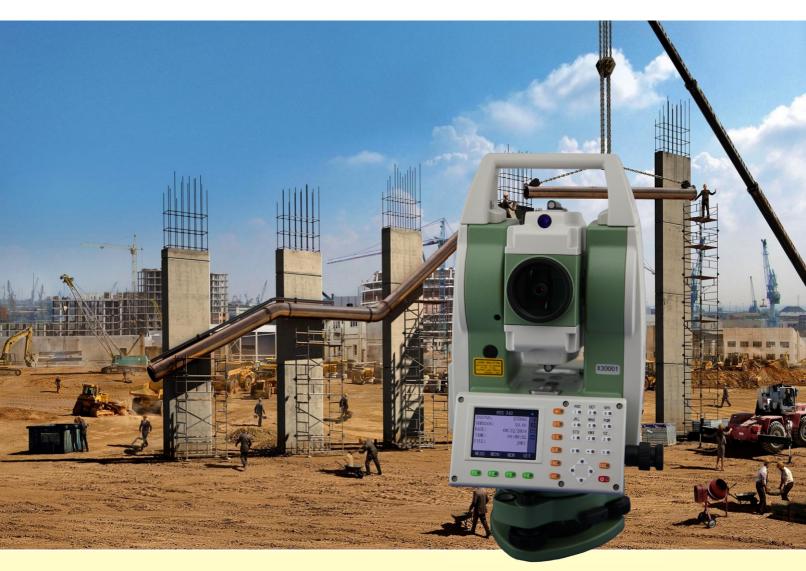

## **RTS340 Series Colour-display Total Station**

- **Trigger key**
- Highlighted colour display(QVGA)
- LED-backlight alphanumerical keyboard
- Onboard software and application programs simplify and speed up work in the field
- Long reflectorless measuring distance reaches to 500m(R500) or 1000m(R1000)
- Multiple data interfaces, mini-USB, RS-232C or SD card data transfer are available

## RTS340 Series Colour-display Total Station

## Technical data

|                                                                                                                                                                                                                                                                                                                                                                                                                                                                                                                                                                                                                                                                                                                                                                                                                                                                                                                                                                                                                                                                                                                                                                                                                                                                                                                                                                                                                                                                                                                                                                       | RTS342                        | RTS345                              |                                                              | RTS342                   | RTS345                 |  |
|-----------------------------------------------------------------------------------------------------------------------------------------------------------------------------------------------------------------------------------------------------------------------------------------------------------------------------------------------------------------------------------------------------------------------------------------------------------------------------------------------------------------------------------------------------------------------------------------------------------------------------------------------------------------------------------------------------------------------------------------------------------------------------------------------------------------------------------------------------------------------------------------------------------------------------------------------------------------------------------------------------------------------------------------------------------------------------------------------------------------------------------------------------------------------------------------------------------------------------------------------------------------------------------------------------------------------------------------------------------------------------------------------------------------------------------------------------------------------------------------------------------------------------------------------------------------------|-------------------------------|-------------------------------------|--------------------------------------------------------------|--------------------------|------------------------|--|
| Telescope                                                                                                                                                                                                                                                                                                                                                                                                                                                                                                                                                                                                                                                                                                                                                                                                                                                                                                                                                                                                                                                                                                                                                                                                                                                                                                                                                                                                                                                                                                                                                             | scope                         |                                     |                                                              | Level vial sensitivity   |                        |  |
| Length/Image                                                                                                                                                                                                                                                                                                                                                                                                                                                                                                                                                                                                                                                                                                                                                                                                                                                                                                                                                                                                                                                                                                                                                                                                                                                                                                                                                                                                                                                                                                                                                          | 1!                            | 56mm/Erect                          | Plate level vial                                             | 30″ /2mm                 |                        |  |
| Objective aperture                                                                                                                                                                                                                                                                                                                                                                                                                                                                                                                                                                                                                                                                                                                                                                                                                                                                                                                                                                                                                                                                                                                                                                                                                                                                                                                                                                                                                                                                                                                                                    | ф                             | 45mm                                | Circular level vial                                          | 8′/2mm                   |                        |  |
| Magnification/Resolution/Resolution/Resolution/Resolution/Resolution/Resolution/Resolution/Resolution/Resolution/Resolution/Resolution/Resolution/Resolution/Resolution/Resolution/Resolution/Resolution/Resolution/Resolution/Resolution/Resolution/Resolution/Resolution/Resolution/Resolution/Resolution/Resolution/Resolution/Resolution/Resolution/Resolution/Resolution/Resolution/Resolution/Resolution/Resolution/Resolution/Resolution/Resolution/Resolution/Resolution/Resolution/Resolution/Resolution/Resolution/Resolution/Resolution/Resolution/Resolution/Resolution/Resolution/Resolution/Resolution/Resolution/Resolution/Resolution/Resolution/Resolution/Resolution/Resolution/Resolution/Resolution/Resolution/Resolution/Resolution/Resolution/Resolution/Resolution/Resolution/Resolution/Resolution/Resolution/Resolution/Resolution/Resolution/Resolution/Resolution/Resolution/Resolution/Resolution/Resolution/Resolution/Resolution/Resolution/Resolution/Resolution/Resolution/Resolution/Resolution/Resolution/Resolution/Resolution/Resolution/Resolution/Resolution/Resolution/Resolution/Resolution/Resolution/Resolution/Resolution/Resolution/Resolution/Resolution/Resolution/Resolution/Resolution/Resolution/Resolution/Resolution/Resolution/Resolution/Resolution/Resolution/Resolution/Resolution/Resolution/Resolution/Resolution/Resolution/Resolution/Resolution/Resolution/Resolution/Resolution/Resolution/Resolution/Resolution/Resolution/Resolution/Resolution/Resolution/Resolution/Resolution/Resolution/Resolution | on 3                          | 0×/3.75″                            | Compensator                                                  | Dual-axis compensator    |                        |  |
| Field of view                                                                                                                                                                                                                                                                                                                                                                                                                                                                                                                                                                                                                                                                                                                                                                                                                                                                                                                                                                                                                                                                                                                                                                                                                                                                                                                                                                                                                                                                                                                                                         | 1                             | ° 30′                               | Working range                                                | ±3′                      |                        |  |
| Shortest focus distance 1.0m                                                                                                                                                                                                                                                                                                                                                                                                                                                                                                                                                                                                                                                                                                                                                                                                                                                                                                                                                                                                                                                                                                                                                                                                                                                                                                                                                                                                                                                                                                                                          |                               |                                     | Setting accuracy                                             | 1″                       |                        |  |
| Angle measurement                                                                                                                                                                                                                                                                                                                                                                                                                                                                                                                                                                                                                                                                                                                                                                                                                                                                                                                                                                                                                                                                                                                                                                                                                                                                                                                                                                                                                                                                                                                                                     |                               |                                     | Laser plummet(Standard) <sup>*4</sup>                        |                          |                        |  |
| Reading system                                                                                                                                                                                                                                                                                                                                                                                                                                                                                                                                                                                                                                                                                                                                                                                                                                                                                                                                                                                                                                                                                                                                                                                                                                                                                                                                                                                                                                                                                                                                                        | Absolute encod                | er(Diameter detecting)              | Accuracy                                                     | $\pm$ 1mm/1              | .5m                    |  |
| Angle unit                                                                                                                                                                                                                                                                                                                                                                                                                                                                                                                                                                                                                                                                                                                                                                                                                                                                                                                                                                                                                                                                                                                                                                                                                                                                                                                                                                                                                                                                                                                                                            | 360° /400gon/                 | 6400mil, selectable                 | Laser class                                                  | Class 2/IEC6             | 0825-1                 |  |
| Display resolution                                                                                                                                                                                                                                                                                                                                                                                                                                                                                                                                                                                                                                                                                                                                                                                                                                                                                                                                                                                                                                                                                                                                                                                                                                                                                                                                                                                                                                                                                                                                                    | 1″/5″/10″ (o                  | r 0.2/1/2mgon)                      | Laser brightness                                             | Adjustable               |                        |  |
| Accuracy <sup>*1</sup>                                                                                                                                                                                                                                                                                                                                                                                                                                                                                                                                                                                                                                                                                                                                                                                                                                                                                                                                                                                                                                                                                                                                                                                                                                                                                                                                                                                                                                                                                                                                                | 2                             | 2 "                                 | Laser wave length                                            | 635nm                    | ı                      |  |
| Distance measureme                                                                                                                                                                                                                                                                                                                                                                                                                                                                                                                                                                                                                                                                                                                                                                                                                                                                                                                                                                                                                                                                                                                                                                                                                                                                                                                                                                                                                                                                                                                                                    | nt(R500)                      |                                     | H&V drive                                                    | Clamps for RTS340 series |                        |  |
| Display resolution(m/in                                                                                                                                                                                                                                                                                                                                                                                                                                                                                                                                                                                                                                                                                                                                                                                                                                                                                                                                                                                                                                                                                                                                                                                                                                                                                                                                                                                                                                                                                                                                               | ch selectable)                | 0.1mm/1mm                           | <b>Display</b> Co                                            | olour QVGA screen(2      | 240×320dots)           |  |
| Laser class Prism                                                                                                                                                                                                                                                                                                                                                                                                                                                                                                                                                                                                                                                                                                                                                                                                                                                                                                                                                                                                                                                                                                                                                                                                                                                                                                                                                                                                                                                                                                                                                     |                               | Class 1                             | Power                                                        |                          |                        |  |
| Reflector                                                                                                                                                                                                                                                                                                                                                                                                                                                                                                                                                                                                                                                                                                                                                                                                                                                                                                                                                                                                                                                                                                                                                                                                                                                                                                                                                                                                                                                                                                                                                             | less/Reflective s             | heet Class 3R                       | Battery                                                      | 3400mAh Li-ion R         | echargeable            |  |
| Measurement range(G                                                                                                                                                                                                                                                                                                                                                                                                                                                                                                                                                                                                                                                                                                                                                                                                                                                                                                                                                                                                                                                                                                                                                                                                                                                                                                                                                                                                                                                                                                                                                   | ood condition )* <sup>2</sup> | 2                                   | Output voltage                                               | 7.4V D                   | С                      |  |
| Reflectorless <sup>*3</sup> 1 to 500m                                                                                                                                                                                                                                                                                                                                                                                                                                                                                                                                                                                                                                                                                                                                                                                                                                                                                                                                                                                                                                                                                                                                                                                                                                                                                                                                                                                                                                                                                                                                 |                               |                                     | Continuous operation time Over 8 hours                       |                          |                        |  |
| Reflective sheet/RP6                                                                                                                                                                                                                                                                                                                                                                                                                                                                                                                                                                                                                                                                                                                                                                                                                                                                                                                                                                                                                                                                                                                                                                                                                                                                                                                                                                                                                                                                                                                                                  | ) 1 to 8                      | 800m                                | (single distance meas                                        | urement every 30 s       | econds)                |  |
| Single prism                                                                                                                                                                                                                                                                                                                                                                                                                                                                                                                                                                                                                                                                                                                                                                                                                                                                                                                                                                                                                                                                                                                                                                                                                                                                                                                                                                                                                                                                                                                                                          | 1 to 5                        | 5000m                               | Charger                                                      | FDJ6-Li(10               | )0V /240V )            |  |
| Accuracy                                                                                                                                                                                                                                                                                                                                                                                                                                                                                                                                                                                                                                                                                                                                                                                                                                                                                                                                                                                                                                                                                                                                                                                                                                                                                                                                                                                                                                                                                                                                                              |                               |                                     | Charging time(at +20℃)                                       | Approx.                  | 4 hours                |  |
| Prism 2mm+2ppm                                                                                                                                                                                                                                                                                                                                                                                                                                                                                                                                                                                                                                                                                                                                                                                                                                                                                                                                                                                                                                                                                                                                                                                                                                                                                                                                                                                                                                                                                                                                                        |                               |                                     | Application programs                                         |                          |                        |  |
| Reflective sheet/RP60 3mm+2ppm                                                                                                                                                                                                                                                                                                                                                                                                                                                                                                                                                                                                                                                                                                                                                                                                                                                                                                                                                                                                                                                                                                                                                                                                                                                                                                                                                                                                                                                                                                                                        |                               |                                     | Data collection/Stake out/Resection/REM/MLM                  |                          |                        |  |
| Reflectorless 1-20                                                                                                                                                                                                                                                                                                                                                                                                                                                                                                                                                                                                                                                                                                                                                                                                                                                                                                                                                                                                                                                                                                                                                                                                                                                                                                                                                                                                                                                                                                                                                    |                               | /≥200m:5mm+3ppm                     | AREA/Point to line/Z coordinate/OFFset/Road/Tranverse        |                          |                        |  |
| Measuring time                                                                                                                                                                                                                                                                                                                                                                                                                                                                                                                                                                                                                                                                                                                                                                                                                                                                                                                                                                                                                                                                                                                                                                                                                                                                                                                                                                                                                                                                                                                                                        | Initia                        |                                     | Others                                                       |                          |                        |  |
| Prism                                                                                                                                                                                                                                                                                                                                                                                                                                                                                                                                                                                                                                                                                                                                                                                                                                                                                                                                                                                                                                                                                                                                                                                                                                                                                                                                                                                                                                                                                                                                                                 | typ.1                         | .0-1.5s                             | CPU                                                          | 32Bit                    |                        |  |
| Reflective sheet/RP60                                                                                                                                                                                                                                                                                                                                                                                                                                                                                                                                                                                                                                                                                                                                                                                                                                                                                                                                                                                                                                                                                                                                                                                                                                                                                                                                                                                                                                                                                                                                                 | ) typ.1                       | .5s                                 | Memory 4G internal me                                        | mory(SD card extendabl   | e, hot-plug supported) |  |
| Reflectorless                                                                                                                                                                                                                                                                                                                                                                                                                                                                                                                                                                                                                                                                                                                                                                                                                                                                                                                                                                                                                                                                                                                                                                                                                                                                                                                                                                                                                                                                                                                                                         | typ.1                         | .5-5s, max. 20s                     | Sensors Built-i                                              | in temperature and       | pressure sensors       |  |
| Distance measurement(R1000)                                                                                                                                                                                                                                                                                                                                                                                                                                                                                                                                                                                                                                                                                                                                                                                                                                                                                                                                                                                                                                                                                                                                                                                                                                                                                                                                                                                                                                                                                                                                           |                               |                                     | Keyboard Alphanumerical keyboard on both sides,LED backlight |                          |                        |  |
| Laser class                                                                                                                                                                                                                                                                                                                                                                                                                                                                                                                                                                                                                                                                                                                                                                                                                                                                                                                                                                                                                                                                                                                                                                                                                                                                                                                                                                                                                                                                                                                                                           |                               |                                     | Weight(including batter                                      | ies) 7                   | .0kg                   |  |
| Prism standard mode,                                                                                                                                                                                                                                                                                                                                                                                                                                                                                                                                                                                                                                                                                                                                                                                                                                                                                                                                                                                                                                                                                                                                                                                                                                                                                                                                                                                                                                                                                                                                                  | /Prism long mode              | e Class1/Class 2                    | Operating temperature                                        | <b>-20</b> ℃             | to +50℃                |  |
| Reflective sheet                                                                                                                                                                                                                                                                                                                                                                                                                                                                                                                                                                                                                                                                                                                                                                                                                                                                                                                                                                                                                                                                                                                                                                                                                                                                                                                                                                                                                                                                                                                                                      |                               | Class 2                             | Storage temperature                                          | <b>-40</b> ℃             | to +70℃                |  |
| Reflectorless standar                                                                                                                                                                                                                                                                                                                                                                                                                                                                                                                                                                                                                                                                                                                                                                                                                                                                                                                                                                                                                                                                                                                                                                                                                                                                                                                                                                                                                                                                                                                                                 | d mode                        | Class 2                             | Interface                                                    | USB/RS-232C/Blu          | etooth(Optional)       |  |
| Reflectorless long mo                                                                                                                                                                                                                                                                                                                                                                                                                                                                                                                                                                                                                                                                                                                                                                                                                                                                                                                                                                                                                                                                                                                                                                                                                                                                                                                                                                                                                                                                                                                                                 | de                            | Class 3R                            | Water and dust protection                                    | on IP55(                 | IEC60529)              |  |
| Measurement range (G                                                                                                                                                                                                                                                                                                                                                                                                                                                                                                                                                                                                                                                                                                                                                                                                                                                                                                                                                                                                                                                                                                                                                                                                                                                                                                                                                                                                                                                                                                                                                  | ood condition )* <sup>2</sup> | 2                                   | Data collector F52                                           | 2G or PS236, fully rug   | ged PDA(Optional)      |  |
| Standard mode/Prism                                                                                                                                                                                                                                                                                                                                                                                                                                                                                                                                                                                                                                                                                                                                                                                                                                                                                                                                                                                                                                                                                                                                                                                                                                                                                                                                                                                                                                                                                                                                                   |                               | 500m                                |                                                              |                          |                        |  |
| Long mode /Prism                                                                                                                                                                                                                                                                                                                                                                                                                                                                                                                                                                                                                                                                                                                                                                                                                                                                                                                                                                                                                                                                                                                                                                                                                                                                                                                                                                                                                                                                                                                                                      | 1 to 6                        | 000m                                | 📕 Related produ                                              | ucts                     |                        |  |
| Reflective sheet/RP6                                                                                                                                                                                                                                                                                                                                                                                                                                                                                                                                                                                                                                                                                                                                                                                                                                                                                                                                                                                                                                                                                                                                                                                                                                                                                                                                                                                                                                                                                                                                                  | ) 1 to 1                      | L200m                               |                                                              |                          |                        |  |
| Reflectorless <sup>*3</sup>                                                                                                                                                                                                                                                                                                                                                                                                                                                                                                                                                                                                                                                                                                                                                                                                                                                                                                                                                                                                                                                                                                                                                                                                                                                                                                                                                                                                                                                                                                                                           | 1 to 1                        | L000m                               |                                                              |                          |                        |  |
| Accuracy/typital measu                                                                                                                                                                                                                                                                                                                                                                                                                                                                                                                                                                                                                                                                                                                                                                                                                                                                                                                                                                                                                                                                                                                                                                                                                                                                                                                                                                                                                                                                                                                                                | ring time(max.20              | )s)                                 |                                                              |                          |                        |  |
| Prism standard mode                                                                                                                                                                                                                                                                                                                                                                                                                                                                                                                                                                                                                                                                                                                                                                                                                                                                                                                                                                                                                                                                                                                                                                                                                                                                                                                                                                                                                                                                                                                                                   | lmm                           | +1.5ppm/1.0s~5.0s                   |                                                              |                          |                        |  |
| Prism long mode                                                                                                                                                                                                                                                                                                                                                                                                                                                                                                                                                                                                                                                                                                                                                                                                                                                                                                                                                                                                                                                                                                                                                                                                                                                                                                                                                                                                                                                                                                                                                       | 2mm                           | +2.5ppm/0.7s~6s                     |                                                              |                          |                        |  |
| Reflective sheet/RP6                                                                                                                                                                                                                                                                                                                                                                                                                                                                                                                                                                                                                                                                                                                                                                                                                                                                                                                                                                                                                                                                                                                                                                                                                                                                                                                                                                                                                                                                                                                                                  |                               | +2ppm/1s~5s                         |                                                              |                          |                        |  |
| Reflectorless                                                                                                                                                                                                                                                                                                                                                                                                                                                                                                                                                                                                                                                                                                                                                                                                                                                                                                                                                                                                                                                                                                                                                                                                                                                                                                                                                                                                                                                                                                                                                         | 1-500m: 2                     | 2mm+2ppm/0.7s~6s<br>4mm+2ppm/3s~12s | RTS 360 RTS                                                  | 350 RTS/OTS650           | DT400/LP400            |  |